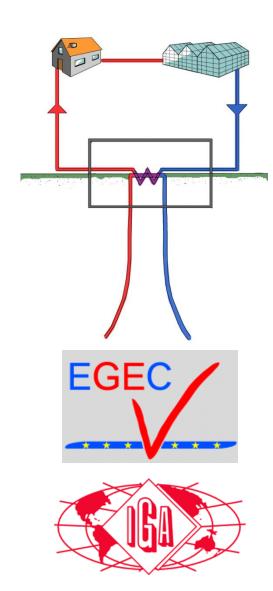

#### Heat:

- 6 completed (deep) wells with a combined capacity of approximately 34 MWth.
- Two new wells will be completed soon.
- Roughly 20 initiatives in development phase

**Electricity: presentation Guus Willemsen** 

#### **Constraints (in 2010/2011):**

- SDE+/feed-in starts in 2012
- Recent drillings encountered minor fractions of oil & gas => increased safety precautions and higher costs
- 'Normal' constraints as financing, financial crisis et cetera.