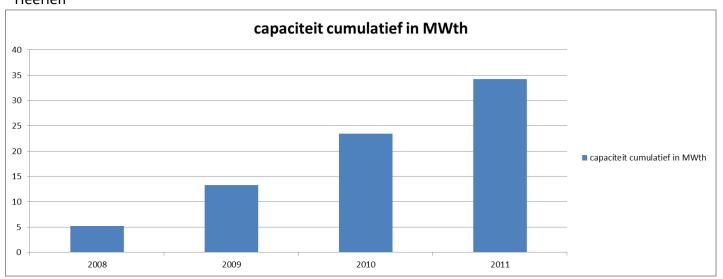

#### Heerlen

#### Heat:

- 6 completed (deep) wells with a combined capacity of approximately 34 MWth.
- Two new wells will be completed soon.
- Roughly 20 initiatives in development phase

**Electricity: presentation Guus Willemsen** 