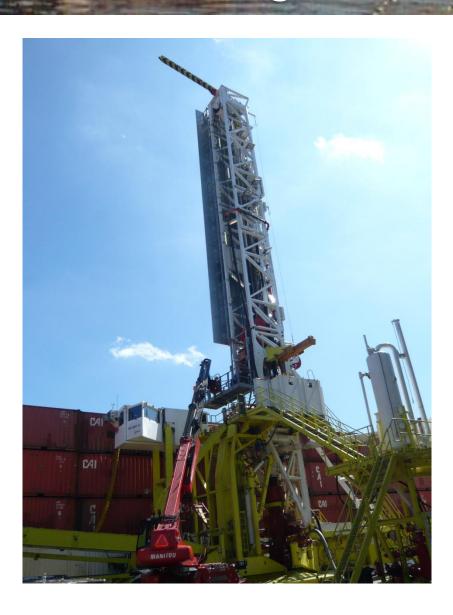

#### Heat:

- 6 completed (deep) wells with a combined capacity of approximately 34 MWth.
- Two new wells will be completed soon.
- Roughly 20 initiatives in development phase

**Electricity: presentation Guus Willemsen** 